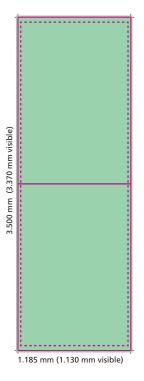

## **City Light Columns**

poster size: 1.185 x 3.500 mm visible size: 1.130 x 3.370 mm

Please consider visible size when you are creating artwork, especially when you position logos or text elements.